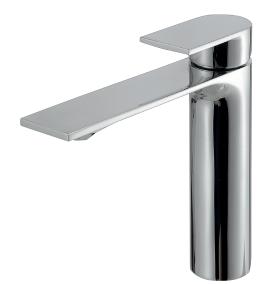

# alpha 92020

tall single-hole lavatory faucet

#### FEATURES

Solid brass construction Crystal clear water flow Single volume and temperature lever control Press pop-up drain with overflow included 3/8" connection