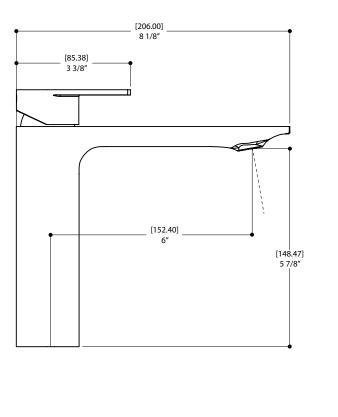

## SPECS AT LARGE

Overall spout projection: 8 1/8" CC spout projection: 6" Total faucet height: 7 1/2" Flow rate: 2 gpm Mounting hole: 1 3/8" Counter depth: 1 3/8"