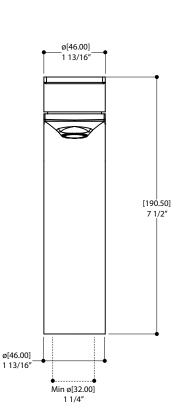

## SPECS AT LARGE

Overall spout projection: 8 1/8" CC spout projection: 6" Total faucet height: 7 1/2" Flow rate: 2 gpm Mounting hole: 1 3/8" Counter depth: 1 3/8"